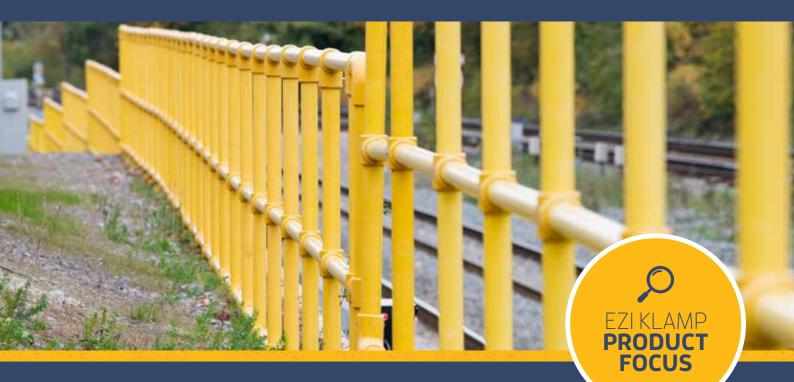

### **Product Overview**

Ezi Klamp Systems are pleased to introduce an innovative range of handrail systems. The GRP tubes and fittings featured in this section are made of premium-quality glass-reinforced plastic, an innovative material that has proven to have many advantages over the traditional galvanised steel used in standard handrail systems.

#### Application

- Railway trackside applications
- Access platform walkways
- Worker access to machinery
- Manufacturing plants
- Marine vessel applications
  Water treatment works
- Water treatment works
- Offshore wind & oil facilities