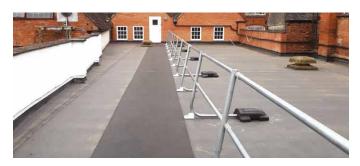

## **Product Overview**

This system has been specifically designed to provide permanent edge protection where regular access for maintenance and inspections is required, without the need to mechanically fix through the roofing membrane or buildings structure. The strength, stability and safety of the system is obtained with a simple cantilever weight. Ezi Klamp Roof Guardrail System is formed using 48mm diameter galvanised steel tube and fittings with stainless steel grub-screws. This ensures a durable, maintenance free finish. Prompt quotations can be supplied from your drawings or quantities.

## **Advantages**

- Complies with and tested to BS EN I3374:20I3
- Guardrail height is set at IIO0mm with midrail at 550mm.
- Supplied in kit-form with all posts pre-assembled for easy installation.
- Also available as a collapsible version with hinged posts.
- 20kg counterbalance weights are formed from non-penetrating recycled rubber.

## **Application**

 Permanent edge protection where regular access for maintenance and inspections on roof areas is required.