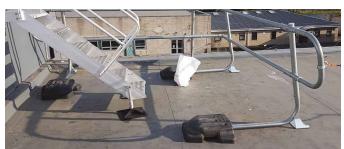

## **Product Overview**

This system has been specifically designed to provide permanent edge protection where regular access for maintenance and inspections is required, without the need to mechanically fix through the roofing membrane or buildings structure. The strength, stability and safety of the system is obtained with a simple cantilever weight. Ezi Klamp Roof Guardrail System is formed using 48mm diameter galvanised steel tube and fittings with stainless steel grub-screws. This ensures a durable, maintenance free finish. Prompt quotations can be supplied from your drawings or quantities.

## **Advantages**

- Complies with and tested to BS EN I3374:20I3
- Guardrail height is set at IIO0mm with midrail at 550mm.
- Supplied in kit-form with all posts pre-assembled for easy installation.
- Also available as a collapsible version with hinged posts.
- 20kg counterbalance weights are formed from non-penetrating recycled rubber.