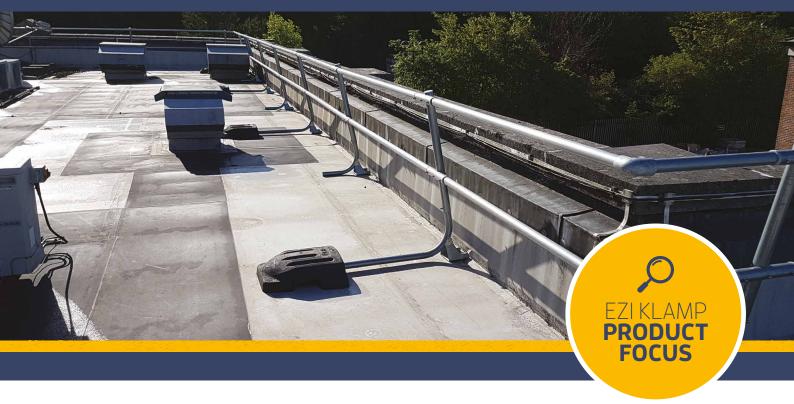

## FREE STANDING ROOF GUARDRAIL SYSTEM

## **Product Overview**

This system has been specifically designed to provide permanent edge protection where regular access for maintenance and inspections is required, without the need to mechanically fix through the roofing membrane or buildings structure. The strength, stability and safety of the system is obtained with a simple cantilever weight. Ezi Klamp Roof Guardrail System is formed using 48mm diameter galvanised steel tube and fittings with stainless steel grub-screws. This ensures a durable, maintenance free finish. Prompt quotations can be supplied from your drawings or quantities.

## **Advantages**

- Complies with and tested to BS EN I3374:20I3
- Guardrail height is set at IIO0mm with midrail at 550mm.
- Supplied in kit-form with all posts pre-assembled for easy installation.
- Also available as a collapsible version with hinged posts.
- 20kg counterbalance weights are formed from non-penetrating recycled rubber.