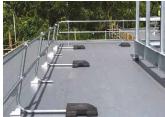

## **Product Overview**

This system has been specifically designed to provide permanent edge protection where regular access for maintenance and inspections is required, without the need to mechanically fix through the roofing membrane or buildings structure. The strength, stability and safety of the system is obtained with a simple cantilever weight. Ezi Klamp Roof Guardrail System is formed using 48mm diameter galvanised steel tube and fittings with stainless steel grub-screws. This ensures a durable, maintenance free finish. Prompt quotations can be supplied from your drawings or quantities.

## **Advantages**

- Complies with and tested to BS EN I3374:20I3
- Guardrail height is set at IIO0mm with midrail at 550mm.
- Supplied in kit-form with all posts pre-assembled for easy installation.
- Also available as a collapsible version with hinged posts.
- 20kg counterbalance weights are formed from non-penetrating recycled rubber.